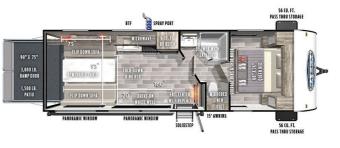

#### SPECIFICATIONS

| Year                | 2020               |
|---------------------|--------------------|
| Manufacturer        | FOREST RIVER       |
| Brand               | SALEM FSX PLATINUM |
| Model               | 260RTX             |
| Туре                | Toy Hauler         |
| Status              | PreOwned           |
| Stock #             | 005085             |
| Financing Available | ✓                  |
| Warranty Available  | ✓                  |
| Suspension          | N/A                |
| Leveling            | N/A                |
| Exterior Length     | 27.0 ft.           |
| Dry Weight          | 5105 lbs.          |
| Sleeping Capacity   | 4 person(s)        |
| Interior Colour     | N/A                |
| Exterior Colour     | Fiberglass         |
| Slideouts           | N/A                |

#### SELLING FEATURES

Preowned toy hauler in great condition with a deck and big windows!

Features:

- Sleeps up to 4
- Kitchen includes fridge/freezer, microwave, range, oven, sink and storage
- Bathroom with shower, sink, toilet and storage
- Furnace and A/CSpare tire, carrier, and cover
- Spare tire, carrier, and cover
  Includes deep cycle battery and propane tanks
- Includes deep cycle battery and
  Dry weight of 5,105lbs