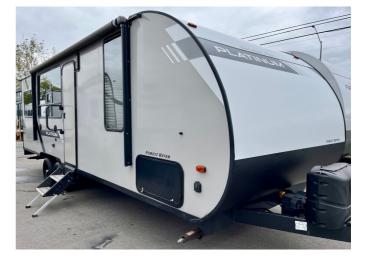

#### 2020 FOREST RIVER SALEM FSX PLATINUM 260RTX

#### SELLING FEATURES

Preowned toy hauler in great condition with a deck and big windows!

Features:

- Sleeps up to 4
- Kitchen includes fridge/freezer, microwave, range, oven, sink and storage
- Bathroom with shower, sink, toilet and storage
- Furnace and A/CSpare tire, carrier, and cover
- Spare tire, carrier, and cover
  Includes deep cycle battery and propane tanks
- Includes deep cycle battery and
  Dry weight of 5,105lbs