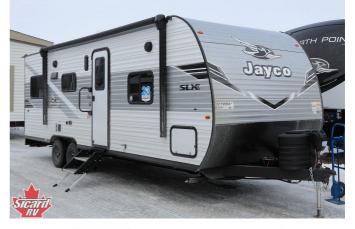

## 2025 JAYCO JAY FLIGHT SLX 236TH

#### SELLING FEATURES

Introducing the 2025 Jay Flight SLX 236TH, made by Jayco. The Jay Flight SLX 236TH travel trailer provides you with all of the comforts you need. This toy hauler travel trailer sleeps up to 4 people. Inside this Jay Flight SLX 236TH, you will find two jack-knife seat that convert into another sle...