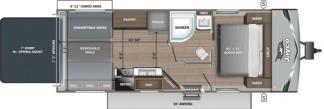

#### SPECIFICATIONS

| Year                                                                              | 2025                                                             |
|-----------------------------------------------------------------------------------|------------------------------------------------------------------|
| Manufacturer                                                                      | JAYCO                                                            |
| Brand                                                                             | JAY FLIGHT SLX                                                   |
| Model                                                                             | 236TH                                                            |
| Туре                                                                              | Toy Hauler                                                       |
| Status                                                                            | New                                                              |
| Stock #                                                                           | 22883                                                            |
| Financing Available                                                               | ×                                                                |
| Warranty Available                                                                | ×                                                                |
| Suspension                                                                        | N/A                                                              |
| Suspension                                                                        | N/A                                                              |
| Leveling                                                                          | N/A                                                              |
| · · · · · · · · · · · · · · · · · · ·                                             | -                                                                |
| Leveling                                                                          | N/A                                                              |
| Leveling<br>Exterior Length                                                       | N/A<br>28.4 ft.                                                  |
| Leveling<br>Exterior Length<br>Dry Weight                                         | N/A<br>28.4 ft.<br>5423 lbs.                                     |
| Leveling<br>Exterior Length<br>Dry Weight<br>Sleeping Capacity                    | N/A<br>28.4 ft.<br>5423 lbs.<br>4 person(s)                      |
| Leveling<br>Exterior Length<br>Dry Weight<br>Sleeping Capacity<br>Interior Colour | N/A<br>28.4 ft.<br>5423 lbs.<br>4 person(s)<br>Classic Farmhouse |

#### SELLING FEATURES

Introducing the 2025 Jay Flight SLX 236TH, made by Jayco. The Jay Flight SLX 236TH travel trailer provides you with all of the comforts you need. This toy hauler travel trailer sleeps up to 4 people. Inside this Jay Flight SLX 236TH, you will find two jack-knife seat that convert into another sle...