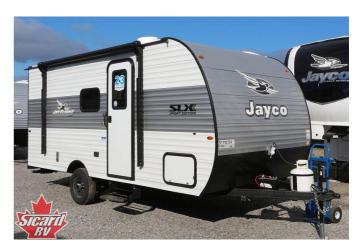

## 2025 JAYCO JAY FLIGHT SLX 170BH

## SELLING FEATURES

Introducing the 2025 Jay Flight SLX 170BH, made by Jayco. The Jay Flight SLX 170BH is a great way to introduce your family to the RV lifestyle. This travel trailer sleeps up to 5 people. Inside this Jay Flight SLX 170BH, you will find bunk beds that give you plenty of extra sleeping space. Includ...