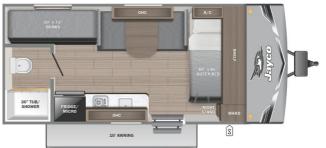

## SELLING FEATURES

Introducing the 2025 Jay Flight SLX 170BH, made by Jayco. The Jay Flight SLX 170BH is a great way to introduce your family to the RV lifestyle. This travel trailer sleeps up to 5 people. Inside this Jay Flight SLX 170BH, you will find bunk beds that give you plenty of extra sleeping space. Includ...