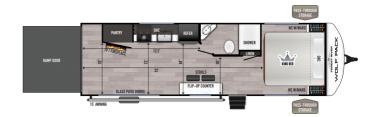

## 2025 FOREST RIVER WOLF PACK 26-13.5

\$52,995.00

\$267 Bi-Weekly

## **SPECIFICATIONS**

| Year                | 2025          |
|---------------------|---------------|
| Manufacturer        | FOREST RIVER  |
| Brand               | WOLF PACK     |
| Model               | 26-13.5       |
| Туре                | Toy Hauler    |
| Status              | New           |
| Stock #             | P0005         |
| Financing Available | ✓             |
| Warranty Available  | ✓             |
| Suspension          | N/A           |
| Leveling            | N/A           |
| Exterior Length     | 31.9 ft.      |
| Dry Weight          | 6688 lbs.     |
| Sleeping Capacity   | N/A person(s) |
| Interior Colour     | N/A           |
| Exterior Colour     | N/A           |
| Slideouts           | N/A           |