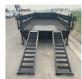

## 2025 LOAD TRAIL TRIPLE AXLE DECKOVER DUMPBOX(21,000LBS) DL16

## **SPECIFICATIONS**

| Year                   | 2025                                       |
|------------------------|--------------------------------------------|
| Manufacturer           | LOAD TRAIL                                 |
| Brand                  | TRIPLE AXLE DECKOVER<br>DUMPBOX(21,000LBS) |
| Model                  | DL16                                       |
| Туре                   | Dump Trailer                               |
| Status                 | New                                        |
| Stock #                | 329535                                     |
| Financing<br>Available | ×                                          |
| Warranty<br>Available  | ×                                          |
| Location               | High River                                 |
| Exterior Length        | 16.0 ft. (192 inches)                      |
| GVWR                   | N/A lbs.                                   |
| Exterior Width         | 7.00 ft. (84 inches)                       |
| Colour                 | Black                                      |
|                        |                                            |

## **SELLING FEATURES**

2025 LOAD TRAIL 16FT CONTRACTOR MODEL LOW PROFILE DUMPBOX TRIPLE AXLE(21,000LB GVW 21,000LBS LIFTING CAPACITY 83" X 16FT W/ADDITIONAL OPTIONS:

- -LOW PROFILE 28" DECK HEIGHT, much easier to load equipment
- -L.E.D. LIGHTS full LED package
- -L.E.D. BACK UP LIGHTS backup safely in dark