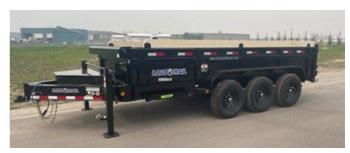

## 2025 LOAD TRAIL TRIPLE AXLE DECKOVER DUMPBOX(21,000LBS) DL16

## **SELLING FEATURES**

2025 LOAD TRAIL 16FT CONTRACTOR MODEL LOW PROFILE DUMPBOX TRIPLE AXLE(21,000LB GVW 21,000LBS LIFTING CAPACITY 83" X 16FT W/ADDITIONAL OPTIONS:

- -LOW PROFILE 28" DECK HEIGHT, much easier to load equipment
- -L.E.D. LIGHTS full LED package
- -L.E.D. BACK UP LIGHTS backup safely in dark