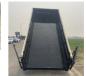

## 2025 LOAD TRAIL TRIPLE AXLE DECKOVER DUMPBOX(21,000LBS) DL16

## **SPECIFICATIONS**

| Year                   | 2025                                       |
|------------------------|--------------------------------------------|
| Manufacturer           | LOAD TRAIL                                 |
| Brand                  | TRIPLE AXLE DECKOVER<br>DUMPBOX(21,000LBS) |
| Model                  | DL16                                       |
| Туре                   | Dump Trailer                               |
| Status                 | New                                        |
| Stock #                | 329535                                     |
| Financing<br>Available | ×                                          |
| Warranty<br>Available  | ×                                          |
| Location               | High River                                 |
| Exterior Length        | 16.0 ft. (192 inches)                      |
| GVWR                   | N/A lbs.                                   |
| Exterior Width         | 7.00 ft. (84 inches)                       |
| Colour                 | Black                                      |
|                        |                                            |

## **SELLING FEATURES**

2025 LOAD TRAIL 16FT CONTRACTOR MODEL LOW PROFILE DUMPBOX TRIPLE AXLE(21,000LB GVW 21,000LBS LIFTING CAPACITY 83" X 16FT W/ADDITIONAL OPTIONS:

- -LOW PROFILE 28" DECK HEIGHT, much easier to load equipment
- -L.E.D. LIGHTS full LED package
- -L.E.D. BACK UP LIGHTS backup safely in dark