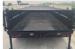

## 2025 LOAD TRAIL TRIPLE AXLE DECKOVER DUMPBOX(21,000LBS) DL16

## **SELLING FEATURES**

2025 LOAD TRAIL 16FT CONTRACTOR MODEL LOW PROFILE DUMPBOX TRIPLE AXLE(21,000LB GVW 21,000LBS LIFTING CAPACITY 83" X 16FT W/ADDITIONAL OPTIONS:

- -LOW PROFILE 28" DECK HEIGHT, much easier to load equipment
- -L.E.D. LIGHTS full LED package
- -L.E.D. BACK UP LIGHTS backup safely in dark