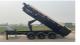

## 2025 LOAD TRAIL TRIPLE AXLE DECKOVER DUMPBOX(21,000LBS) DL16

## **SELLING FEATURES**

2025 LOAD TRAIL 16FT CONTRACTOR MODEL LOW PROFILE DUMPBOX TRIPLE AXLE(21,000LB GVW 21,000LBS LIFTING CAPACITY 83" X 16FT W/ADDITIONAL OPTIONS:

- -LOW PROFILE 28" DECK HEIGHT, much easier to load equipment
- -L.E.D. LIGHTS full LED package
- -L.E.D. BACK UP LIGHTS backup safely in dark