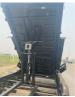

## 2025 LOAD TRAIL TRIPLE AXLE DECKOVER DUMPBOX(21,000LBS) DL16

## **SELLING FEATURES**

2025 LOAD TRAIL 16FT CONTRACTOR MODEL LOW PROFILE DUMPBOX TRIPLE AXLE(21,000LB GVW 21,000LBS LIFTING CAPACITY 83" X 16FT W/ADDITIONAL OPTIONS:

- -LOW PROFILE 28" DECK HEIGHT, much easier to load equipment
- -L.E.D. LIGHTS full LED package
- -L.E.D. BACK UP LIGHTS backup safely in dark