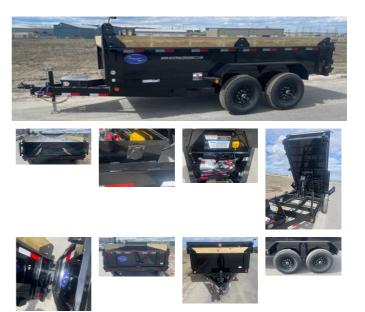

## 2025 LOAD TRAIL TANDEM AXLE DUMP 14,000 LBS DL14

## SPECIFICATIONS

**SPECIAL UNIT** 

| Year                                | 2025                                            |
|-------------------------------------|-------------------------------------------------|
| Manufacturer                        | LOAD TRAIL                                      |
| Brand                               | TANDEM AXLE DUMP 14,000 LBS                     |
| Model                               | DL14                                            |
| Туре                                | Dump Trailer                                    |
| Status                              | New                                             |
| Stock #                             | 4000723                                         |
| Financing Available                 | ×                                               |
|                                     |                                                 |
| Warranty Available                  | ×                                               |
| Warranty Available                  | ¥<br>High River                                 |
| •                                   | ••                                              |
| Location                            | High River                                      |
| Location<br>Exterior Length         | High River<br>14.0 ft. (168 inches)             |
| Location<br>Exterior Length<br>GVWR | High River<br>14.0 ft. (168 inches)<br>N/A Ibs. |

## SELLING FEATURES

2025 H.D. DUMPBOX 14FT TANDEM AXLE (14,000LBS GVW)

83" X 14FT W/ADDITIONAL OPTIONS:

-L.E.D. LIGHTS - full LED package

-CUSTOM AIRFLOW THROUGH TARP AND SIDE BOARD PROTECTION Custom air flow through tarp with front housing shield that protects tarp from elements and debris. Locking mecha...