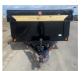

### 2025 LOAD TRAIL TANDEM AXLE DUMP 14,000 LBS DL14

#### **SELLING FEATURES**

2025 H.D. DUMPBOX 14FT TANDEM AXLE (14,000LBS GVW)

## 83" X 14FT W/ADDITIONAL OPTIONS:

-L.E.D. LIGHTS - full LED package

-CUSTOM AIRFLOW THROUGH TARP AND SIDE BOARD PROTECTION Custom air flow through tarp with front housing shield that protects tarp from elements and debris. Locking mecha...