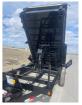

### 2025 LOAD TRAIL TANDEM AXLE DUMP 14,000 LBS DL14

#### **SELLING FEATURES**

2025 H.D. DUMPBOX 14FT TANDEM AXLE (14,000LBS GVW)

## 83" X 14FT W/ADDITIONAL OPTIONS:

-L.E.D. LIGHTS - full LED package

-CUSTOM AIRFLOW THROUGH TARP AND SIDE BOARD PROTECTION Custom air flow through tarp with front housing shield that protects tarp from elements and debris. Locking mecha...