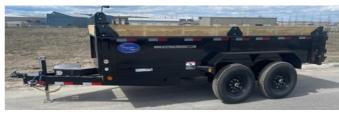

### 2025 LOAD TRAIL TANDEM AXLE DUMP 14,000 LBS DL14

#### **SELLING FEATURES**

2025 H.D. DUMPBOX 14FT TANDEM AXLE (14,000LBS GVW)

## 83" X 14FT W/ADDITIONAL OPTIONS:

-L.E.D. LIGHTS - full LED package

-CUSTOM AIRFLOW THROUGH TARP AND SIDE BOARD PROTECTION Custom air flow through tarp with front housing shield that protects tarp from elements and debris. Locking mecha...