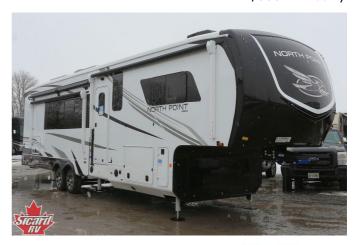

## 2025 JAYCO NORTH POINT 365RKTS

#### **SELLING FEATURES**

Introducing the 2025 North Point 365RKTS, made by Jayco. This fifth wheel provides you with all of the comforts you need and sleeps up to 4 people. Inside this North Point 365RKTS, you will find a tri-fold sofa that converts to another bed for an additional sleeping space when needed. Included wi...