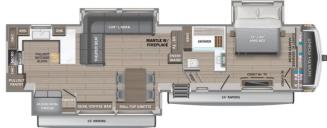

#### **SELLING FEATURES**

Introducing the 2025 North Point 365RKTS, made by Jayco. This fifth wheel provides you with all of the comforts you need and sleeps up to 4 people. Inside this North Point 365RKTS, you will find a tri-fold sofa that converts to another bed for an additional sleeping space when needed. Included wi...

#### **OPTIONS & EQUIPMENT**

- CANADIAN STANDARDS
- CUSTOMER VALUE PACKAGE
- NP LUXURY PACKAGE
- 5-STAR HANDLING PACKAGE
- SLIDEOUT AWNING (3)
- OVERLANDER 2 SOLAR POWER PACKAGE
- EXTREME WEATHER PACKAGE
- GENERATOR LP PREP
- BACKUP, SIDE AND ENTRY DOOR OBSERVATION CAMERA W/7" MONITOR
- DUAL PANE TINTED SAFETY GLASS WINDOWS
- TRUMA ON DEMAND WATER HEATER
- OUTSIDE GRIDDLE FOR JAYPORT SYSTEM