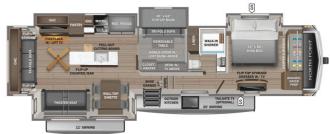

#### **SELLING FEATURES**

Introducing the 2025 North Point 377RLBH, made by Jayco. The North Point 377RLBH is a great way to escape the ordinary, relax, and enjoy family and friends This fifth wheel sleeps up to 9 people. Inside this North Point 377RLBH, you will find a mid bunk room with a tri-fold sofa w/flip-top bunk p...

#### **OPTIONS & EQUIPMENT**

- CANADIAN STANDARDS
- CUSTOMER VALUE PACKAGE
- NP LUXURY PACKAGE
- 5-STAR HANDLING PACKAGE
- SLIDEOUT AWNING (4)
- OVERLANDER 2 SOLAR POWER PACKAGE
- EXTREME WEATHER PACKAGE
- GENERATOR LP PREP
- BACKUP, SIDE AND ENTRY DOOR OBSERVATION CAMERA W/7" MONITOR
- DUAL PANE TINTED SAFETY GLASS WINDOWS
- TRUMA ON DEMAND WATER HEATER