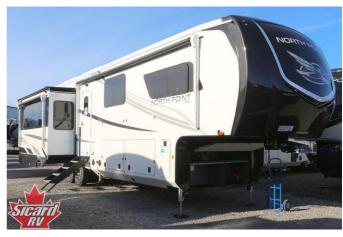

### 2025 JAYCO NORTH POINT 377RLBH

#### **SELLING FEATURES**

Introducing the 2025 North Point 377RLBH, made by Jayco. The North Point 377RLBH is a great way to escape the ordinary, relax, and enjoy family and friends This fifth wheel sleeps up to 9 people. Inside this North Point 377RLBH, you will find a mid bunk room with a tri-fold sofa w/flip-top bunk p...