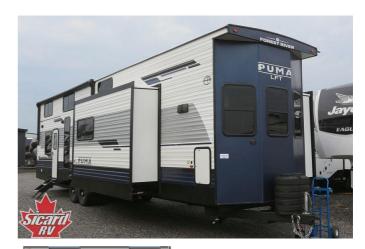

## 2025 PALOMINO PUMA 403LFT

## **SELLING FEATURES**

Introducing the 2025 Puma 403LFT, make by Palomino. The Puma 403LFT will let you enjoy comfort at your favorite vacation site. This park model sleeps up to 9 people. Inside the Puma 403LFT, you'll find two loft areas providing lots of extra sleeping spaces. Included with this Puma 403LFT is the T...