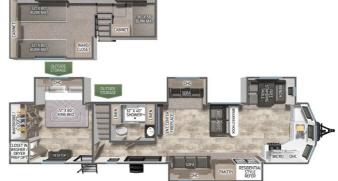

## **SELLING FEATURES**

Introducing the 2025 Puma 403LFT, make by Palomino. The Puma 403LFT will let you enjoy comfort at your favorite vacation site. This park model sleeps up to 9 people. Inside the Puma 403LFT, you'll find two loft areas providing lots of extra sleeping spaces. Included with this Puma 403LFT is the T...