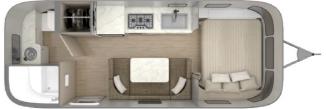

## 2025 AIRSTREAM AIRSTREAM CARAVEL 22FB

## **SPECIFICATIONS**

| ST ECH TO THORS     |                |
|---------------------|----------------|
| Year                | 2025           |
| Manufacturer        | AIRSTREAM      |
| Brand               | AIRSTREAM      |
| Model               | CARAVEL 22FB   |
| Туре                | Travel Trailer |
| Status              | New            |
| Stock #             | 7671           |
| Financing Available | ✓              |
| Warranty Available  | ✓              |
| Suspension          | N/A            |
| Leveling            | N/A            |
| Exterior Length     | 22.0 ft.       |
| Dry Weight          | N/A lbs.       |
| Sleeping Capacity   | 4 person(s)    |
| Interior Colour     | PEBBLE         |
| Exterior Colour     | ALUMINUM       |
| Slideouts           | N/A            |
|                     |                |