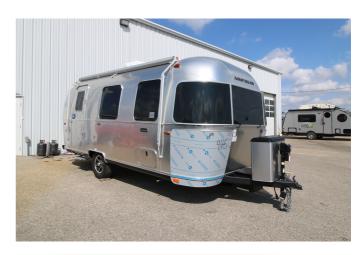

## 2025 AIRSTREAM AIRSTREAM CARAVEL 22FB

## **SPECIFICATIONS**

| ST ECH TO THORS     |                |
|---------------------|----------------|
| Year                | 2025           |
| Manufacturer        | AIRSTREAM      |
| Brand               | AIRSTREAM      |
| Model               | CARAVEL 22FB   |
| Туре                | Travel Trailer |
| Status              | New            |
| Stock #             | 7671           |
| Financing Available | ✓              |
| Warranty Available  | ✓              |
| Suspension          | N/A            |
| Leveling            | N/A            |
| Exterior Length     | 22.0 ft.       |
| Dry Weight          | N/A lbs.       |
| Sleeping Capacity   | 4 person(s)    |
| Interior Colour     | PEBBLE         |
| Exterior Colour     | ALUMINUM       |
| Slideouts           | N/A            |
|                     |                |