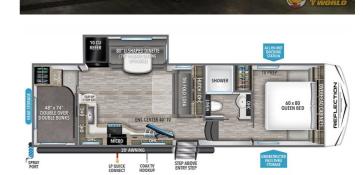

# 2025 GRAND DESIGN REFLECTION 100 27BH

MSRP <del>\$74,980.00</del>

\$263 Bi-Weekly

\$0 down @ 7.99% APR for 60/240 months (\$25,684 C.O.B.) O.A.C.

Woody's Price \$64,980.00

#### **SPECIFICATIONS**

|                     | 2025           |
|---------------------|----------------|
| Year                | 2025           |
| Manufacturer        | GRAND DESIGN   |
| Brand               | REFLECTION 100 |
| Model               | 27BH           |
| Туре                | Fifth Wheel    |
| Status              | New            |
| Stock #             | 49767          |
| Financing Available | ✓              |
| Warranty Available  | Manufacturer   |
| Suspension          | N/A            |
| Leveling            | N/A            |
| Exterior Length     | 32.3 ft.       |
| Dry Weight          | 8038 lbs.      |
| Sleeping Capacity   | 10 person(s)   |
| Interior Colour     | COLLINS        |
| Exterior Colour     | Fiberglass     |
|                     |                |

### **SELLING FEATURES**

Specifications and Features:

- Length (ft): 32'3"
- Width (ft): 8'0"
- Height (ft): 12'0"
- GVWR (lbs): 10195
- Dry Weight (lbs): 8038Hitch Weight (lbs): 1218
- Number Of Fresh Water Holding Tanks: 1
- Total Fresh Water Tank Capacity (gal): 55
- Number Of Gray Water Holding Tanks: 1
- Tota...