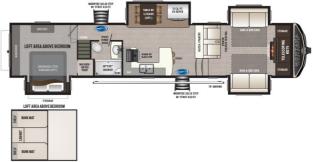

## 2021 KEYSTONE MONTANA HIGH COUNTRY 376FL

## SELLING FEATURES

Introducing the 2021 Montana High Country 376FL, from Keystone. The Montana High Country 376FL is a great way to escape the ordinary, relax, and enjoy family and friends. This fifth wheel sleeps up to 6 people. Inside the Montana High Country 376FL, you will find two tri-fold sofas that convert i...