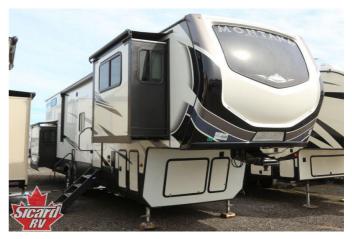

## 2021 KEYSTONE MONTANA HIGH COUNTRY 376FL

## SELLING FEATURES

Introducing the 2021 Montana High Country 376FL, from Keystone. The Montana High Country 376FL is a great way to escape the ordinary, relax, and enjoy family and friends. This fifth wheel sleeps up to 6 people. Inside the Montana High Country 376FL, you will find two tri-fold sofas that convert i...