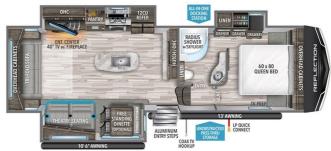

## **SELLING FEATURES**

 $Introducing \ the \ 2023 \ Reflection \ 303RLS, from \ Grand \ Design. The \ Reflection \ 303RLS \ contains \ everything \ you \ will \ need \ to \ make \ traveling \ effortless \ and \ straightforward. This fifth \ wheel \ sleeps \ up$ to 4 people. Inside the Reflection 303 RLS, you will find a tri-fold sofa that converts into a bed providi...

## **OPTIONS & EQUIPMENT**

- ROOF LADDER
- KITCHEN ISLAND WITH SINK
- MICROWAVE
- OVEN
- 3-BURNER STOVE TOP
- FIREPLACE
- TRI-FOLD SOFA BED
- TABLE AND CHAIRS DINETTE
- THEATER SEAT SOFA
- POWER AWNING
- QUEEN BED