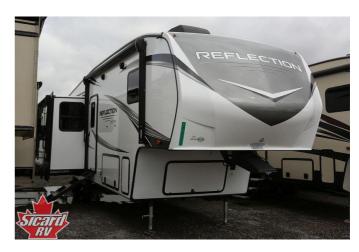

## 2023 GRAND DESIGN REFLECTION 303RLS

## **SELLING FEATURES**

 $Introducing \ the \ 2023 \ Reflection \ 303RLS, from \ Grand \ Design. The \ Reflection \ 303RLS \ contains \ everything \ you \ will \ need \ to \ make \ traveling \ effortless \ and \ straightforward. This fifth \ wheel \ sleeps \ up$ to 4 people. Inside the Reflection 303 RLS, you will find a tri-fold sofa that converts into a bed providi...