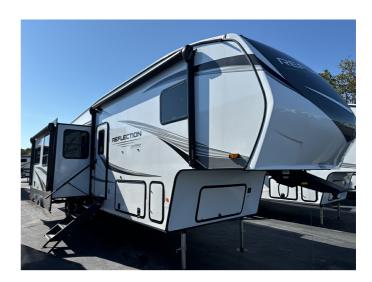

## 2025 GRAND DESIGN REFLECTION 311BHS

#### **SPECIFICATIONS**

| C. 20 10. 1110110   |              |
|---------------------|--------------|
| Year                | 2025         |
| Manufacturer        | GRAND DESIGN |
| Brand               | REFLECTION   |
| Model               | 311BHS       |
| Туре                | Fifth Wheel  |
| Status              | New          |
| Stock #             | 12841        |
| Financing Available | ✓            |
| Warranty Available  | ✓            |
| Suspension          | N/A          |
| Leveling            | N/A          |
| Exterior Length     | 36.9 ft.     |
| Dry Weight          | 11377 lbs.   |
| Sleeping Capacity   | 10 person(s) |
| Interior Colour     | N/A          |
| Exterior Colour     | Fiberglass   |
| Slideouts           | 4            |
|                     |              |