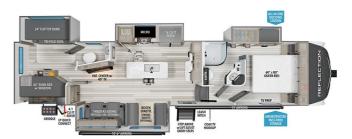

## **SELLING FEATURES**

Specifications and Features:

- Length (ft): 36'11"
- Width (ft): 8'0"
- Height (ft): 12'3"
- GVWR (lbs): 13995Dry Weight (lbs): 11377
- Payload Capacity (lbs): 2618
- Hitch Weight (lbs): 2316
- Number Of Fresh Water Holding Tanks: 1
- Total Fresh Water Tank Capacity (gal): 74
- Number Of G...

## **OPTIONS & EQUIPMENT**

- DECOR-COLLINS
- FABRIC-COLLINS
- PEACE OF MIND PCKG-STANDARD
- ULTIMATE POWER PCKG-STANDARD
- ARCTIC 4-SEASONS PROTECTION PCKG-STANDARD
- SOLAR PCKG-STANDARD
- TRAVLFI ON-BOARD WIFI READY-STANDARD
- GOODYEAR TIRES-STANDARD
- CURT AXLES W/ ABS-STANDARD
- 2ND AWNING (303, 311, 320, 337, 367, 370 ONLY MANDATORY)
- 16CF 12V REFRIGERATOR-STANDARD
- 370W SOLAR PANEL UPGRADE-STANDARD
- 2ND A/C LOW PROFILE 13.5K DUCTED
- SAFERIDE RV ROADSIDE ASSISTANCE
- RVIA SEAL
- FREIGHT