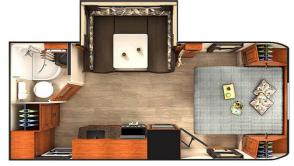

## **2019 LANCE LANCE 1995**

## **SPECIFICATIONS**

| Year                | 2019           |
|---------------------|----------------|
| Manufacturer        | LANCE          |
| Brand               | LANCE          |
| Model               | 1995           |
| Туре                | Travel Trailer |
| Status              | PreOwned       |
| Stock #             | C7685          |
| Financing Available | ✓              |
| Warranty Available  | ✓              |
| Suspension          | N/A            |
| Leveling            | N/A            |
| Exterior Length     | 23.0 ft.       |
| Dry Weight          | N/A lbs.       |
| Sleeping Capacity   | 4 person(s)    |
| Interior Colour     | ROADSTER       |
| Exterior Colour     | N/A            |
| Slideouts           | 1              |
|                     |                |