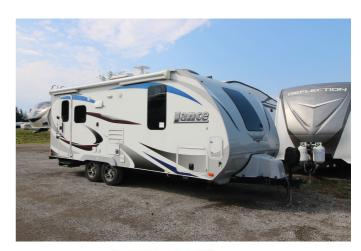

## **2019 LANCE LANCE 1995**

## **SPECIFICATIONS**

| Year                | 2019           |
|---------------------|----------------|
| Manufacturer        | LANCE          |
| Brand               | LANCE          |
| Model               | 1995           |
| Туре                | Travel Trailer |
| Status              | PreOwned       |
| Stock #             | C7685          |
| Financing Available | ✓              |
| Warranty Available  | ✓              |
| Suspension          | N/A            |
| Leveling            | N/A            |
| Exterior Length     | 23.0 ft.       |
| Dry Weight          | N/A lbs.       |
| Sleeping Capacity   | 4 person(s)    |
| Interior Colour     | ROADSTER       |
| Exterior Colour     | N/A            |
| Slideouts           | 1              |
|                     |                |