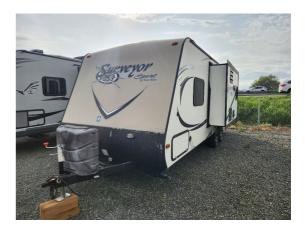

## 2015 FOREST RIVER SURVEYOR 260BHS

## **SPECIFICATIONS**

Slideouts

Year 2015 Manufacturer FOREST RIVER **Brand** SURVEYOR Model 260BHS Type Travel Trailer Status PreOwned B1037A Stock# Financing Available × × Warranty Available Suspension N/A Leveling N/A **Exterior Length** .0 ft. Dry Weight N/Albs. Sleeping Capacity N/A person(s) Interior Colour N/A **Exterior Colour** N/A