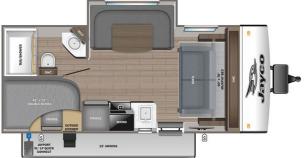

### SELLING FEATURES

SAVE \$10,000 OVER NEW!

Preowned travel trailer with outside kitchen and double bunks:

Features:

- Sleeps up to 8 front queen bed, a u-dinette that folds down to a bed and the bunks
- Kitchen includes fridge/freezer, microwave, range with oven, sink and storage
- Bathroom with shower, sink and toilet
- Furnace and A/C
- Spare tire, carrier, and cover
- Includes deep cycle battery and propane tanksDry weight of 4,470lbs