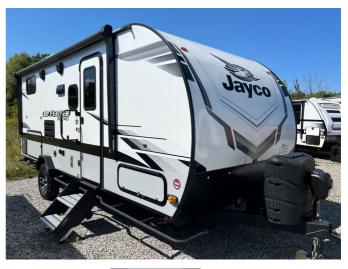

# 2023 JAYCO JAY FEATHER MICRO 199MBS

### SELLING FEATURES

SAVE \$10,000 OVER NEW!

Preowned travel trailer with outside kitchen and double bunks:

Features:

- Sleeps up to 8 front queen bed, a u-dinette that folds down to a bed and the bunks
- Kitchen includes fridge/freezer, microwave, range with oven, sink and storage
- Bathroom with shower, sink and toilet
- Furnace and A/C
- Spare tire, carrier, and cover
- Includes deep cycle battery and propane tanksDry weight of 4,470lbs