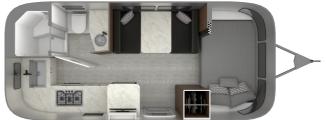

## 2020 AIRSTREAM AIRSTREAM CARAVEL 20FB

## **SPECIFICATIONS**

| Year                         | 2020            |
|------------------------------|-----------------|
| Manufacturer                 | AIRSTREAM       |
| Brand                        | AIRSTREAM       |
| Model                        | CARAVEL 20FB    |
| Туре                         | Travel Trailer  |
| Status                       | PreOwned        |
| Stock #                      | C7684           |
| Financing Available          | ✓               |
| Warranty Available           | ✓               |
| Suspension                   | N/A             |
| Leveling                     | N/A             |
| Exterior Length              | 20.0 ft.        |
| Dry Weight                   | N/A Ibs.        |
| Sleeping Capacity            | 4 person(s)     |
| Interior Colour              | TUNGSTEN        |
|                              |                 |
| Exterior Colour              | ALUMINUM        |
| Exterior Colour<br>Slideouts | ALUMINUM<br>N/A |