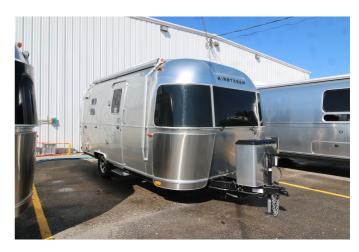

## 2020 AIRSTREAM AIRSTREAM CARAVEL 20FB

## **SPECIFICATIONS**

| Year                         | 2020            |
|------------------------------|-----------------|
| Manufacturer                 | AIRSTREAM       |
| Brand                        | AIRSTREAM       |
| Model                        | CARAVEL 20FB    |
| Туре                         | Travel Trailer  |
| Status                       | PreOwned        |
| Stock #                      | C7684           |
| Financing Available          | ✓               |
| Warranty Available           | ✓               |
| Suspension                   | N/A             |
| Leveling                     | N/A             |
| Exterior Length              | 20.0 ft.        |
| Dry Weight                   | N/A Ibs.        |
| Sleeping Capacity            | 4 person(s)     |
| Interior Colour              | TUNGSTEN        |
|                              |                 |
| Exterior Colour              | ALUMINUM        |
| Exterior Colour<br>Slideouts | ALUMINUM<br>N/A |