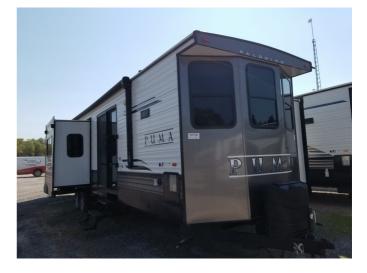

## 2023 PALOMINO Puma 39FKL

### SPECIFICATIONS

| Year                | 2023        |
|---------------------|-------------|
| Manufacturer        | PALOMINO    |
| Brand               | Puma        |
| Model               | 39FKL       |
| Туре                | Park Model  |
| Status              | New         |
| Stock #             | 4788        |
| Financing Available | ×           |
| Warranty Available  | ×           |
| Suspension          | N/A         |
| Leveling            | N/A         |
| Exterior Length     | 41.0 ft.    |
| Dry Weight          | 10406 lbs.  |
| Sleeping Capacity   | 6 person(s) |
| Interior Colour     | N/A         |
| Exterior Colour     | Aluminum    |
| Slideouts           | 4           |
|                     |             |

## SELLING FEATURES

Beautiful Front Kitchen Model !!

Two Pull Out Sofa's Plus Recliners !!

King Bed !! Fireplace !! And Lots More !!