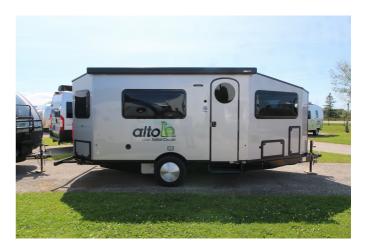

## 2022 SAFARI CONDO ALTO A2124

## **SPECIFICATIONS**

| .,                     | 0000                                |
|------------------------|-------------------------------------|
| Year                   | 2022                                |
| Manufacturer           | SAFARI CONDO                        |
| Brand                  | ALTO                                |
| Model                  | A2124                               |
| Туре                   | Travel Trailer                      |
| Status                 | PreOwned                            |
| Stock #                | 7633B                               |
| Financing<br>Available | •                                   |
| Warranty<br>Available  | <b>✓</b>                            |
| Suspension             | N/A                                 |
| Leveling               | N/A                                 |
| Exterior Length        | 21.0 ft.                            |
| Dry Weight             | N/A lbs.                            |
| Sleeping Capacity      | 4 person(s)                         |
| Interior Colour        | DANISH MAPLE/ WHITE DROPS/ BLUE SKY |
| Exterior Colour        | SILVER                              |
| Slideouts              | N/A                                 |