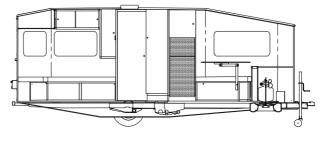

## 2022 SAFARI CONDO ALTO A2124

## **SPECIFICATIONS**

| .,                     | 0000                                |
|------------------------|-------------------------------------|
| Year                   | 2022                                |
| Manufacturer           | SAFARI CONDO                        |
| Brand                  | ALTO                                |
| Model                  | A2124                               |
| Туре                   | Travel Trailer                      |
| Status                 | PreOwned                            |
| Stock #                | 7633B                               |
| Financing<br>Available | •                                   |
| Warranty<br>Available  | <b>✓</b>                            |
| Suspension             | N/A                                 |
| Leveling               | N/A                                 |
| Exterior Length        | 21.0 ft.                            |
| Dry Weight             | N/A lbs.                            |
| Sleeping Capacity      | 4 person(s)                         |
| Interior Colour        | DANISH MAPLE/ WHITE DROPS/ BLUE SKY |
| Exterior Colour        | SILVER                              |
| Slideouts              | N/A                                 |