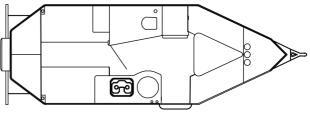

## 2022 SAFARI CONDO ALTO A2124

## **SPECIFICATIONS**

| .,                     | 0000                                |
|------------------------|-------------------------------------|
| Year                   | 2022                                |
| Manufacturer           | SAFARI CONDO                        |
| Brand                  | ALTO                                |
| Model                  | A2124                               |
| Туре                   | Travel Trailer                      |
| Status                 | PreOwned                            |
| Stock #                | 7633B                               |
| Financing<br>Available | •                                   |
| Warranty<br>Available  | <b>✓</b>                            |
| Suspension             | N/A                                 |
| Leveling               | N/A                                 |
| Exterior Length        | 21.0 ft.                            |
| Dry Weight             | N/A lbs.                            |
| Sleeping Capacity      | 4 person(s)                         |
| Interior Colour        | DANISH MAPLE/ WHITE DROPS/ BLUE SKY |
| Exterior Colour        | SILVER                              |
| Slideouts              | N/A                                 |