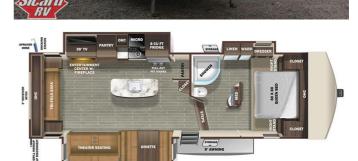

## **SELLING FEATURES**

Introducing the 2020 Telluride 292RLS, from Starcraft. The Telluride 292RLS contains everything you will need to make traveling effortless and straightforward. This fifth wheel sleeps up to 4 people. Inside the Telluride 292RLS, you will find a tri-fold sofa that converts into a bed providing add...

## **OPTIONS & EQUIPMENT**

- SPARE TIRE
- ROOF LADDER
- QUEEN BED
- TABLE AND CHAIRS DINETTE
- THEATER SEAT SOFA
- KITCHEN ISLAND WITH SINK
- MICROWAVE
- TRI-FOLD SOFA BED

Powered by focusRV