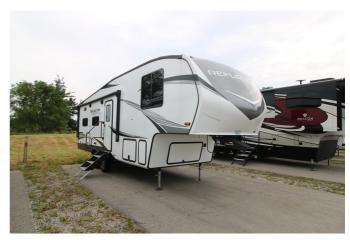

## 2023 GRAND DESIGN REFLECTION 150 SERIES 270BN

## **SPECIFICATIONS**

| SI ECII IC/TITOTTS  |                       |
|---------------------|-----------------------|
| Year                | 2023                  |
| Manufacturer        | GRAND DESIGN          |
| Brand               | REFLECTION 150 SERIES |
| Model               | 270BN                 |
| Туре                | Fifth Wheel           |
| Status              | PreOwned              |
| Stock #             | 7036A                 |
| Financing Available | ✓                     |
| Warranty Available  | ✓                     |
| Suspension          | N/A                   |
| Leveling            | N/A                   |
| Exterior Length     | 30.0 ft.              |
| Dry Weight          | N/A lbs.              |
| Sleeping Capacity   | 6 person(s)           |
| Interior Colour     | N/A                   |
| Exterior Colour     | N/A                   |
| Slideouts           | 1                     |
|                     |                       |