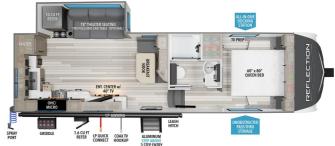

## 2023 GRAND DESIGN REFLECTION 150 SERIES 270BN

## **SPECIFICATIONS**

| SI ECII IC/TITOTTS  |                       |
|---------------------|-----------------------|
| Year                | 2023                  |
| Manufacturer        | GRAND DESIGN          |
| Brand               | REFLECTION 150 SERIES |
| Model               | 270BN                 |
| Туре                | Fifth Wheel           |
| Status              | PreOwned              |
| Stock #             | 7036A                 |
| Financing Available | ✓                     |
| Warranty Available  | ✓                     |
| Suspension          | N/A                   |
| Leveling            | N/A                   |
| Exterior Length     | 30.0 ft.              |
| Dry Weight          | N/A lbs.              |
| Sleeping Capacity   | 6 person(s)           |
| Interior Colour     | N/A                   |
| Exterior Colour     | N/A                   |
| Slideouts           | 1                     |
|                     |                       |