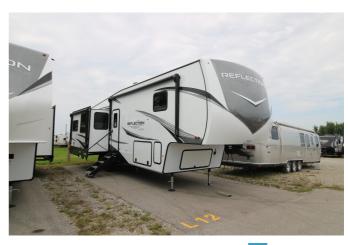

## 2025 GRAND DESIGN REFLECTION 337RLS

### EXTERIOR

- 80% Tint Radius Safety Glass Windows
- Extended Pin Box • 30# LP Bottles (2)
- 30" Radius Entry Door
- Outside Shower
- Factory Installed Roof Ladder
- Step-Above with Lift-Assist Entry Steps
- LP Quick Connect
- 6' Coiled Break Away Cable
- Unobstructed Pass Thru Storage
- "One Touc...