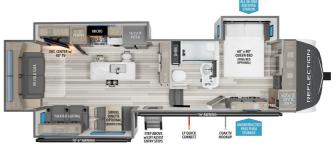

## 2025 GRAND DESIGN REFLECTION 337RLS

### EXTERIOR

- 80% Tint Radius Safety Glass Windows
- Extended Pin Box • 30# LP Bottles (2)
- 30" Radius Entry Door
- Outside Shower
- Factory Installed Roof Ladder
- Step-Above with Lift-Assist Entry Steps
- LP Quick Connect
- 6' Coiled Break Away Cable
- Unobstructed Pass Thru Storage
- "One Touc...

# **OPTIONS & EQUIPMENT**

Swivel Dinette with 2 Chairs & Storage Ottoman King Bed 370 Watt Solar Panel Upgrade Low Profile Second Ducted Air Conditioner 13.5 BTU

Powered by focusRV