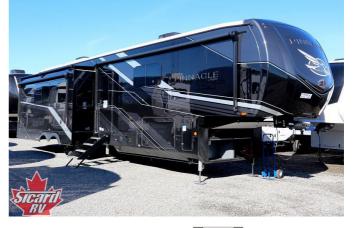

### 2025 JAYCO PINNACLE 38FBRK

#### SELLING FEATURES

Introducing the 2025 Pinnacle 38FBRK, made by Jayco. This fifth wheel provides you with all of the comforts you need and sleeps up to 4 people. Inside this Pinnacle 38FBRK, you will find a trifold sofa that converts to another bed for an additional sleeping space when needed. Included with this ... OPTIONS & EQUIPMENT