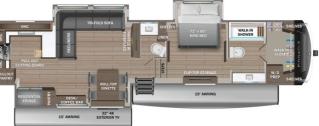

#### SELLING FEATURES

Introducing the 2025 Pinnacle 38FBRK, made by Jayco. This fifth wheel provides you with all of the comforts you need and sleeps up to 4 people. Inside this Pinnacle 38FBRK, you will find a trifold sofa that converts to another bed for an additional sleeping space when needed. Included with this ... OPTIONS & EQUIPMENT