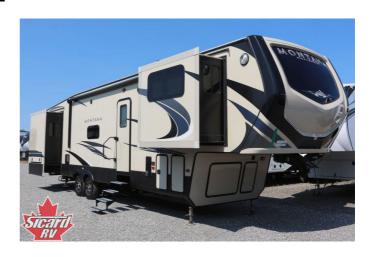

## 2018 KEYSTONE MONTANA HIGH COUNTRY 374FL

## **SELLING FEATURES**

 $Introducing \ the \ 2018 \ Montana \ High \ Country \ 374FL, from \ Keystone. The \ Montana \ High \ Country \ 374FL \ provides \ you \ with \ all \ of \ the \ comforts \ you \ need. This \ fifth \ wheel \ sleeps \ up \ to \ 6 \ people.$  $Inside the \,Montana\,High\,Country\,374FL, you\,will\,find\,two\,tri-fold\,sofas\,that\,convert\,into\,beds\,providing\,additiona...$ 