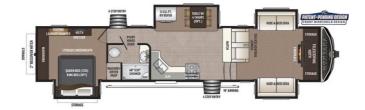

## 2018 KEYSTONE MONTANA HIGH COUNTRY 374FL

## **SELLING FEATURES**

 $Introducing \ the \ 2018 \ Montana \ High \ Country \ 374FL, from \ Keystone. The \ Montana \ High \ Country \ 374FL \ provides \ you \ with \ all \ of \ the \ comforts \ you \ need. This \ fifth \ wheel \ sleeps \ up \ to \ 6 \ people.$  $Inside the \,Montana\,High\,Country\,374FL, you\,will\,find\,two\,tri-fold\,sofas\,that\,convert\,into\,beds\,providing\,additiona...$ 

## **OPTIONS & EQUIPMENT**

- FIREPLACE
- ROOF LADDER
- TRI-FOLD SOFA BED
- THEATER SEAT SOFA
- TABLE AND CHAIRS DINETTE
- POWERAWNING
- MICROWAVE
- OVEN
- 3-BURNER STOVE TOP

Powered by focusRV