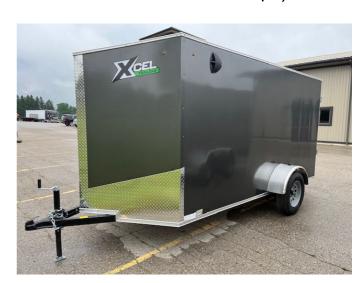

## 2025 EXCEL V-NOSE / RAMP DOOR 6x12

## **SPECIFICATIONS**

| Year                | 2025               |
|---------------------|--------------------|
| Manufacturer        | EXCEL              |
| Brand               | V-NOSE / RAMP DOOR |
| Model               | 6x12               |
| Туре                | Cargo Trailer      |
| Status              | New                |
| Stock #             | EXCEL612           |
| Financing Available | ×                  |
| Warranty Available  | ×                  |
| Suspension          | N/A                |
| Leveling            | N/A                |
| Exterior Length     | 12.0 ft.           |
| Dry Weight          | 1 lbs.             |
| Sleeping Capacity   | N/A person(s)      |
| Interior Colour     | N/A                |
| F                   | N/A                |
| Exterior Colour     | IN/A               |
| Slideouts           | N/A                |