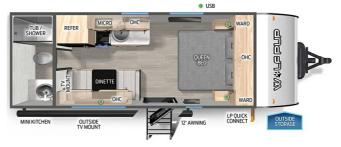

# **SELLING FEATURES**

Specifications and Features:

- Length (ft): 21'10"
- Width (ft): 7'6"
- Height (ft): 10'6"
- GVWR (lbs): 5545
- Dry Weight (lbs): 3619Payload Capacity (lbs): 1926
- Hitch Weight (lbs): 445
- Hitch Weight (lbs): 445
   Number Of Fresh Water Holding Tanks: 1
- Total Fresh Water Tank Capacity (gal): 26
- Number Of Gray...