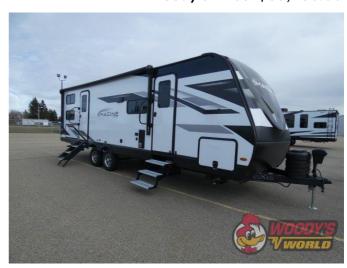

# 2025 GRAND DESIGN IMAGINE 2800BH-SH

MSRP <del>\$68,005.00</del> **\$267** Bi-Weekly

\$0 down @ 7.99% APR for 60/240 months (\$26,079 C.O.B.) O.A.C.

Woody's Price \$65,980.00

#### **SPECIFICATIONS**

| Year                | 2025           |
|---------------------|----------------|
| Manufacturer        | GRAND DESIGN   |
| Brand               | IMAGINE        |
| Model               | 2800BH-SH      |
| Туре                | Travel Trailer |
| Status              | New            |
| Stock #             | 49695          |
| Financing Available | ✓              |
| Warranty Available  | Manufacturer   |
| Suspension          | N/A            |
| Leveling            | N/A            |
| Exterior Length     | 32.0 ft.       |
| Dry Weight          | 6386 lbs.      |
| Sleeping Capacity   | 10 person(s)   |
| Interior Colour     | HEARTHSTONE    |
| Exterior Colour     | Fiberglass     |
| Slideouts           | 1              |
|                     |                |