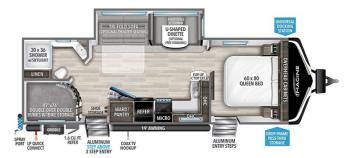

#### **SPECIFICATIONS**

| Year                | 2025           |
|---------------------|----------------|
| Manufacturer        | GRAND DESIGN   |
| Brand               | IMAGINE        |
| Model               | 2800BH-SH      |
| Туре                | Travel Trailer |
| Status              | New            |
| Stock #             | 49695          |
| Financing Available | ✓              |
| Warranty Available  | Manufacturer   |
| Suspension          | N/A            |
| Leveling            | N/A            |
| Exterior Length     | 32.0 ft.       |
| Dry Weight          | 6386 lbs.      |
| Sleeping Capacity   | 10 person(s)   |
| Interior Colour     | HEARTHSTONE    |
| Exterior Colour     | Fiberglass     |
| Slideouts           | 1              |
|                     |                |

### **SELLING FEATURES**

Specifications and Features:

- Length (ft): 32'0"
- Width (ft): 8'0"
- Height (ft): 11'2"
- Interior Height (ft): 6'9"
- GVWR (lbs): 8495
- Dry Weight (lbs): 6386
- Payload Capacity (lbs): 2109
- Hitch Weight (lbs): 604
- Number Of Fresh Water Holding Tanks: 1
- Total Fresh Water Tank Capacit...