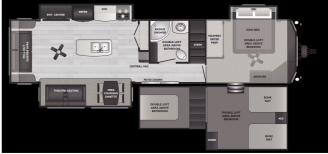

# 2025 KEYSTONE RV Retreat 39 FLFT King Bedroom + Double Bedroom Loft

### SELLING FEATURES

Taller and wider than traditional travel trailers, Retreat destination models are specifically designed for seasonal living, whether that means escaping to a warmer climate in the winter or slipping away to the lake in the summer. At 102" wide and 14' tall, these floorplans feel more residential ...