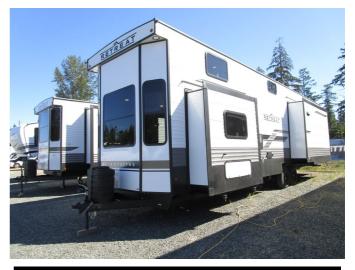

# 2025 KEYSTONE RV Retreat 39 FLFT King Bedroom + Double Bedroom Loft

### SELLING FEATURES

Taller and wider than traditional travel trailers, Retreat destination models are specifically designed for seasonal living, whether that means escaping to a warmer climate in the winter or slipping away to the lake in the summer. At 102" wide and 14' tall, these floorplans feel more residential ...