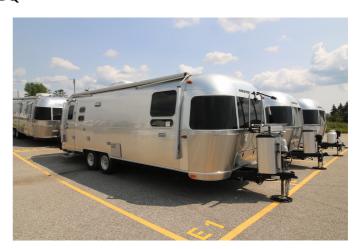

## 2019 AIRSTREAM AIRSTREAM GLOBETROTTER 27FBQ

## **SPECIFICATIONS**

| 2019                       |
|----------------------------|
| AIRSTREAM                  |
| AIRSTREAM                  |
| GLOBETROTTER 27FBQ         |
| Travel Trailer             |
| PreOwned                   |
| 7585A                      |
| ✓                          |
| ✓                          |
| N/A                        |
| N/A                        |
| 27.0 ft.                   |
| N/A lbs.                   |
| 6 person(s)                |
| DARK WALNUT & DUBLIN SLATE |
| ALUMINUM                   |
| N/A                        |
|                            |