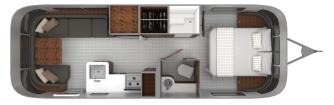

## 2019 AIRSTREAM AIRSTREAM GLOBETROTTER 27FBQ

## **SPECIFICATIONS**

| 2019                       |
|----------------------------|
| AIRSTREAM                  |
| AIRSTREAM                  |
| GLOBETROTTER 27FBQ         |
| Travel Trailer             |
| PreOwned                   |
| 7585A                      |
| ✓                          |
| ✓                          |
| N/A                        |
| N/A                        |
| 27.0 ft.                   |
| N/A lbs.                   |
| 6 person(s)                |
| DARK WALNUT & DUBLIN SLATE |
| ALUMINUM                   |
| N/A                        |
|                            |