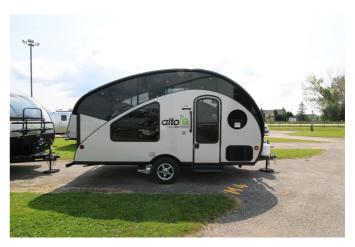

## 2024 SAFARI CONDO ALTO 1713

## **SPECIFICATIONS**

| SI ECII ICATIONS       |                                         |
|------------------------|-----------------------------------------|
| Year                   | 2024                                    |
| Manufacturer           | SAFARI CONDO                            |
| Brand                  | ALTO                                    |
| Model                  | 1713                                    |
| Туре                   | Travel Trailer                          |
| Status                 | PreOwned                                |
| Stock #                | 6897A                                   |
| Financing<br>Available | •                                       |
| Warranty<br>Available  | •                                       |
| Suspension             | N/A                                     |
| Leveling               | N/A                                     |
| Exterior Length        | 17.0 ft.                                |
| Dry Weight             | N/A lbs.                                |
| Sleeping<br>Capacity   | 3 person(s)                             |
| Interior Colour        | SMOKED PEAR/ WHITE DROPS/ NATURAL BEIGE |
| Exterior Colour        | SILVER                                  |
| Slideouts              | N/A                                     |
|                        |                                         |