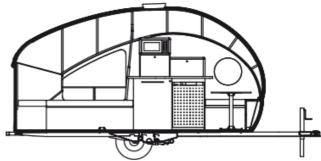

## 2024 SAFARI CONDO ALTO 1713

## **SPECIFICATIONS**

| SI ECII ICATIONS       |                                         |
|------------------------|-----------------------------------------|
| Year                   | 2024                                    |
| Manufacturer           | SAFARI CONDO                            |
| Brand                  | ALTO                                    |
| Model                  | 1713                                    |
| Туре                   | Travel Trailer                          |
| Status                 | PreOwned                                |
| Stock #                | 6897A                                   |
| Financing<br>Available | •                                       |
| Warranty<br>Available  | •                                       |
| Suspension             | N/A                                     |
| Leveling               | N/A                                     |
| Exterior Length        | 17.0 ft.                                |
| Dry Weight             | N/A lbs.                                |
| Sleeping<br>Capacity   | 3 person(s)                             |
| Interior Colour        | SMOKED PEAR/ WHITE DROPS/ NATURAL BEIGE |
| Exterior Colour        | SILVER                                  |
| Slideouts              | N/A                                     |
|                        |                                         |