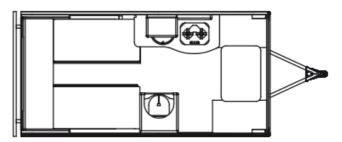

## 2024 SAFARI CONDO ALTO 1713

## **SPECIFICATIONS**

| SI ECII ICATIONS       |                                         |
|------------------------|-----------------------------------------|
| Year                   | 2024                                    |
| Manufacturer           | SAFARI CONDO                            |
| Brand                  | ALTO                                    |
| Model                  | 1713                                    |
| Туре                   | Travel Trailer                          |
| Status                 | PreOwned                                |
| Stock #                | 6897A                                   |
| Financing<br>Available | •                                       |
| Warranty<br>Available  | •                                       |
| Suspension             | N/A                                     |
| Leveling               | N/A                                     |
| Exterior Length        | 17.0 ft.                                |
| Dry Weight             | N/A lbs.                                |
| Sleeping<br>Capacity   | 3 person(s)                             |
| Interior Colour        | SMOKED PEAR/ WHITE DROPS/ NATURAL BEIGE |
| Exterior Colour        | SILVER                                  |
| Slideouts              | N/A                                     |
|                        |                                         |