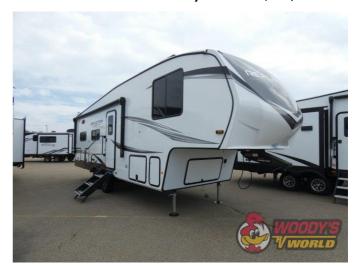

# 2025 GRAND DESIGN REFLECTION 150 270BN

MSRP <del>\$93,980.00</del>

\$307 Bi-Weekly

\$0 down @ 7.99% APR for 60/240 months (\$29,995 C.O.B.) O.A.C.

Woody's Price \$75,888.00

#### **SPECIFICATIONS**

| Year                | 2025           |
|---------------------|----------------|
| Manufacturer        | GRAND DESIGN   |
| Brand               | REFLECTION 150 |
| Model               | 270BN          |
| Туре                | Fifth Wheel    |
| Status              | New            |
| Stock #             | 49693          |
| Financing Available | ✓              |
| Warranty Available  | Manufacturer   |
| Suspension          | N/A            |
| Leveling            | N/A            |
| Exterior Length     | 29.9 ft.       |
| Dry Weight          | 8050 lbs.      |
| Sleeping Capacity   | 4 person(s)    |
| Interior Colour     | COLLINS        |
| Exterior Colour     | Fiberglass     |
| Slideouts           | 1              |
| Slideouts           | 1              |