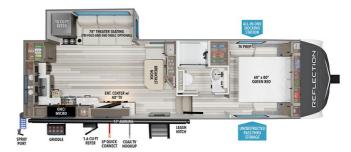

### **SELLING FEATURES**

Specifications and Features:

- Length (ft): 29'11"
- Width (ft): 8'0"
- Height (ft): 12'0"
- GVWR (lbs): 9995
- Dry Weight (lbs): 8050
  Payload Capacity (lbs): 19
- Payload Capacity (lbs): 1945Hitch Weight (lbs): 1200
- Number Of Fresh Water Holding Tanks: 1
- Total Fresh Water Tank Capacity (gal): 55
- Number Of Gra...