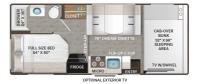

## 2025 THOR MOTOR COACH Four Winds 22E

## **SPECIFICATIONS**

| Year                | 2025             |
|---------------------|------------------|
| Manufacturer        | THOR MOTOR COACH |
| Brand               | Four Winds       |
| Model               | 22E              |
| Туре                | Motorhome        |
| Class               | С                |
| Fuel Type           | Gas              |
| Status              | PreOwned         |
| Stock #             | Four Winds       |
| Financing Available | •                |
| Warranty Available  | ✓                |
| Odometer            | 3978 kms.        |
| VIN                 | N/A              |
| Chassis             | 2024 Ford E350   |
| Engine              | 7.3              |
| Transmission        | AUTO             |
| Suspension          | N/A              |
| Leveling            | N/A              |
| Exterior Length     | 25.1 ft.         |
| Dry Weight          | N/A lbs.         |
| Sleeping Capacity   | 4 person(s)      |
| Interior Colour     | Venice Stone II  |
| Exterior Colour     | White            |
| Slideouts           | N/A              |
|                     |                  |