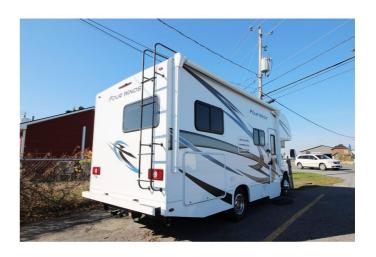

## 2025 THOR MOTOR COACH Four Winds 22E

## **SPECIFICATIONS**

| Year                | 2025             |
|---------------------|------------------|
| Manufacturer        | THOR MOTOR COACH |
| Brand               | Four Winds       |
| Model               | 22E              |
| Туре                | Motorhome        |
| Class               | С                |
| Fuel Type           | Gas              |
| Status              | PreOwned         |
| Stock #             | Four Winds       |
| Financing Available | •                |
| Warranty Available  | ✓                |
| Odometer            | 3978 kms.        |
| VIN                 | N/A              |
| Chassis             | 2024 Ford E350   |
| Engine              | 7.3              |
| Transmission        | AUTO             |
| Suspension          | N/A              |
| Leveling            | N/A              |
| Exterior Length     | 25.1 ft.         |
| Dry Weight          | N/A lbs.         |
| Sleeping Capacity   | 4 person(s)      |
| Interior Colour     | Venice Stone II  |
| Exterior Colour     | White            |
| Slideouts           | N/A              |
|                     |                  |