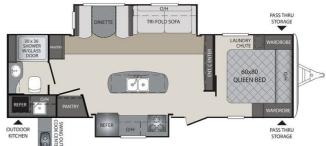

#### Features:

- Sleeps up to 4 front queen bed and a tri-fold sofa that folds down to a bed
- Kitchen includes fridge/freezer, microwave, range, oven, sink and storage
- Bathroom with shower, toilet and sink
- Furnace and A/C
- Spare tire, carrier, and cover
- Includes deep cycle marine battery and propane tank
- Dry weight of 6,090lbs