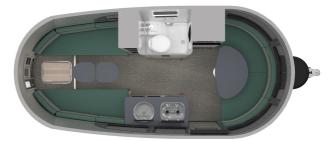

## 2023 AIRSTREAM AIRSTREAM BASECAMP 20

## SPECIFICATIONS

| Year                | 2023           |
|---------------------|----------------|
| Manufacturer        | AIRSTREAM      |
| Brand               | AIRSTREAM      |
| Model               | BASECAMP 20    |
| Туре                | Travel Trailer |
| Status              | PreOwned       |
| Stock #             | 7452B          |
| Financing Available | ✓              |
| Warranty Available  | ✓              |
| Suspension          | N/A            |
| Leveling            | N/A            |
| Exterior Length     | 20.0 ft.       |
| Dry Weight          | N/A lbs.       |
| Sleeping Capacity   | 3 person(s)    |
| Interior Colour     | FOREST RIDGE   |
| Exterior Colour     | ALUMINUM       |
| Slideouts           | N/A            |
|                     |                |