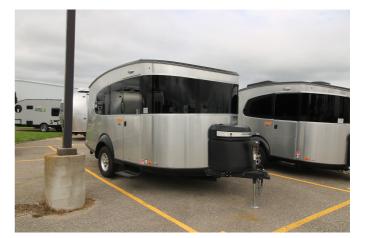

## 2023 AIRSTREAM AIRSTREAM BASECAMP 20

## SPECIFICATIONS

| Year                | 2023           |
|---------------------|----------------|
| Manufacturer        | AIRSTREAM      |
| Brand               | AIRSTREAM      |
| Model               | BASECAMP 20    |
| Туре                | Travel Trailer |
| Status              | PreOwned       |
| Stock #             | 7452B          |
| Financing Available | ✓              |
| Warranty Available  | ✓              |
| Suspension          | N/A            |
| Leveling            | N/A            |
| Exterior Length     | 20.0 ft.       |
| Dry Weight          | N/A lbs.       |
| Sleeping Capacity   | 3 person(s)    |
| Interior Colour     | FOREST RIDGE   |
| Exterior Colour     | ALUMINUM       |
| Slideouts           | N/A            |
|                     |                |