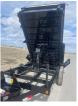

#### 2025 LOAD TRAIL TANDEM DUMP SERIES DE14

## **SELLING FEATURES**

2025 H.D. DUMPBOX 14FT TANDEM AXLE (14,000LBS GVW)

83" X 14FT W/ADDITIONAL OPTIONS:

-L.E.D. LIGHTS - full LED package

-CUSTOM AIRFLOW THROUGH TARP AND SIDE BOARD PROTECTION Custom air flow through tarp with front housing shield that protects tarp from elements and debris. Locking mecha...