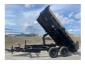

#### 2025 LOAD TRAIL TANDEM DUMP SERIES DE14

## **SELLING FEATURES**

2025 H.D. DUMPBOX 14FT TANDEM AXLE (14,000LBS GVW)

83" X 14FT W/ADDITIONAL OPTIONS:

-L.E.D. LIGHTS - full LED package

-CUSTOM AIRFLOW THROUGH TARP AND SIDE BOARD PROTECTION Custom air flow through tarp with front housing shield that protects tarp from elements and debris. Locking mecha...