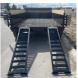

## **SELLING FEATURES**

2025 H.D. DUMPBOX 14FT TANDEM AXLE (14,000LBS GVW)

83" X 14FT W/ADDITIONAL OPTIONS:

-L.E.D. LIGHTS - full LED package

-CUSTOM AIRFLOW THROUGH TARP AND SIDE BOARD PROTECTION Custom air flow through tarp with front housing shield that protects tarp from elements and debris. Locking mecha...