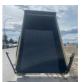

## **SELLING FEATURES**

2025 H.D. DUMPBOX 14FT TANDEM AXLE (14,000LBS GVW)

83" X 14FT W/ADDITIONAL OPTIONS:

-L.E.D. LIGHTS - full LED package

-CUSTOM AIRFLOW THROUGH TARP AND SIDE BOARD PROTECTION Custom air flow through tarp with front housing shield that protects tarp from elements and debris. Locking mecha...