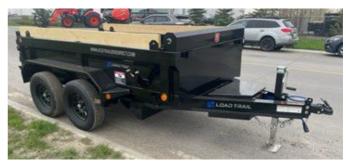

## 2025 LOAD TRAIL TANDEM DUMP SERIES DE10

# 2025 - 60" X 10FT TANDEM AXLE DUMPBOX - (7,000 LB GVW) W/ADDITIONAL OPTIONS:

-L.E.D. LIGHT PACKAGE all LED lights

-AIRFLOW THROUGH TARP WITH LOCKING MECHANISM Custom air flow through tarp with front housing shield that protects tarp from elements and debris. Locking mechanism at rear of du...