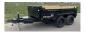

## 2025 LOAD TRAIL TANDEM DUMP SERIES DE10

#### **SPECIFICATIONS**

| Year                                             | 2025                                      |
|--------------------------------------------------|-------------------------------------------|
| Manufacturer                                     | LOAD TRAIL                                |
| Brand                                            | TANDEM DUMP SERIES                        |
| Model                                            | DE10                                      |
| Туре                                             | Dump Trailer                              |
| Status                                           | New                                       |
| Stock #                                          | 4000517                                   |
|                                                  | •                                         |
| Financing Available                              | ×                                         |
| Financing Available  Warranty Available          | ×                                         |
|                                                  | **                                        |
| Warranty Available                               | ×                                         |
| Warranty Available Location                      | * High River                              |
| Warranty Available Location Exterior Length      | High River 10.0 ft. (120 inches)          |
| Warranty Available Location Exterior Length GVWR | High River 10.0 ft. (120 inches) N/A lbs. |

# 2025 - 60" X 10FT TANDEM AXLE DUMPBOX - (7,000 LB GVW) W/ADDITIONAL OPTIONS:

-L.E.D. LIGHT PACKAGE all LED lights

-AIRFLOW THROUGH TARP WITH LOCKING MECHANISM Custom air flow through tarp with front housing shield that protects tarp from elements and debris. Locking mechanism at rear of du...