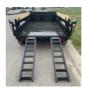

# 2025 - 60" X 10FT TANDEM AXLE DUMPBOX - (7,000 LB GVW) W/ADDITIONAL OPTIONS:

-L.E.D. LIGHT PACKAGE all LED lights

-AIRFLOW THROUGH TARP WITH LOCKING MECHANISM Custom air flow through tarp with front housing shield that protects tarp from elements and debris. Locking mechanism at rear of du...