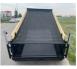

# 2025 - 60" X 10FT TANDEM AXLE DUMPBOX - (7,000 LB GVW) W/ADDITIONAL OPTIONS:

-L.E.D. LIGHT PACKAGE all LED lights

-AIRFLOW THROUGH TARP WITH LOCKING MECHANISM Custom air flow through tarp with front housing shield that protects tarp from elements and debris. Locking mechanism at rear of du...