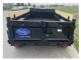

# 2025 - 60" X 10FT TANDEM AXLE DUMPBOX - (7,000 LB GVW) W/ADDITIONAL OPTIONS:

-L.E.D. LIGHT PACKAGE all LED lights

-AIRFLOW THROUGH TARP WITH LOCKING MECHANISM Custom air flow through tarp with front housing shield that protects tarp from elements and debris. Locking mechanism at rear of du...