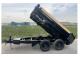

## 2025 LOAD TRAIL TANDEM DUMP SERIES DE10

# 2025 - 60" X 10FT TANDEM AXLE DUMPBOX - (7,000 LB GVW) W/ADDITIONAL OPTIONS:

-L.E.D. LIGHT PACKAGE all LED lights

-AIRFLOW THROUGH TARP WITH LOCKING MECHANISM Custom air flow through tarp with front housing shield that protects tarp from elements and debris. Locking mechanism at rear of du...