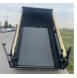

# 2025 - 60" X 10FT TANDEM AXLE DUMPBOX - (7,000 LB GVW) W/ADDITIONAL OPTIONS:

-L.E.D. LIGHT PACKAGE all LED lights

-AIRFLOW THROUGH TARP WITH LOCKING MECHANISM Custom air flow through tarp with front housing shield that protects tarp from elements and debris. Locking mechanism at rear of du...