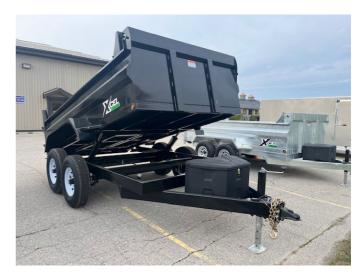

## 2025 EXCEL\*\*\*Will Accept Reasonable Offer\*\*\* DWL1272LP

## **SPECIFICATIONS**

| or Ech lettinoits   |                                    |
|---------------------|------------------------------------|
| Year                | 2025                               |
| Manufacturer        | EXCEL                              |
| Brand               | ***Will Accept Reasonable Offer*** |
| Model               | DWL1272LP                          |
| Туре                | Cargo Trailer                      |
| Status              | New                                |
| Stock #             | 25EXDWL1272BLK                     |
| Financing Available | ✔                                  |
| Warranty Available  | ✔                                  |
| Suspension          | N/A                                |
| Leveling            | N/A                                |
| Exterior Length     | 12.0 ft.                           |
| Dry Weight          | 3104 lbs.                          |
| Sleeping Capacity   | N/A person(s)                      |
| Interior Colour     | N/A                                |
| Exterior Colour     | N/A                                |
| Slideouts           | N/A                                |
|                     |                                    |