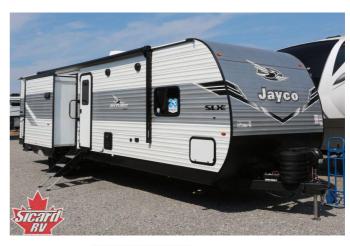

## 2025 JAYCO JAY FLIGHT SLX 333BTS

## **SELLING FEATURES**

Introducing the 2025 Jay Flight SLX 333BTS, made by Jayco. The Jay Flight SLX 333BTS provides you with all of the comforts you need. This travel trailer sleeps up to 11 people. Inside this Jay Flight SLX 333BTS, you'll find a rear bunk room that provides an abundance of additional sleeping space ...