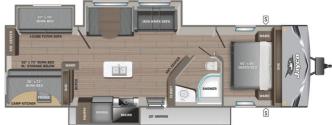

## **SELLING FEATURES**

Introducing the 2025 Jay Flight SLX 333BTS, made by Jayco. The Jay Flight SLX 333BTS provides you with all of the comforts you need. This travel trailer sleeps up to 11 people. Inside this Jay Flight SLX 333BTS, you'll find a rear bunk room that provides an abundance of additional sleeping space ...