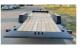

# 2025 LOAD TRAIL TILT N GO TRAILER POWER UP/DOWN TRAILER TH22

### 2025 TILT N GO FULL-TILT DECK 22 FT TANDEM AXLE POWER UP/DOWN (14,000LBS GVW) 83" X 22 FT W/ADDITIONAL OPTIONS:

- -L.E.D. LIGHTS, full L.E.D. light package
- -L.E.D. BACKUP LIGHTS backup safely in dark
- -SPARE TIRE MOUNT with locking mechanism to prevent theft