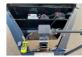

# 2025 LOAD TRAIL TILT N GO TRAILER POWER UP/DOWN TRAILER TH22

### 2025 TILT N GO FULL-TILT DECK 22 FT TANDEM AXLE POWER UP/DOWN (14,000LBS GVW) 83" X 22 FT W/ADDITIONAL OPTIONS:

- -L.E.D. LIGHTS, full L.E.D. light package
- -L.E.D. BACKUP LIGHTS backup safely in dark
- -SPARE TIRE MOUNT with locking mechanism to prevent theft