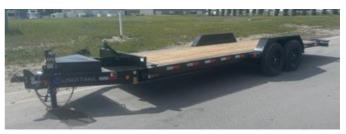

# 2025 LOAD TRAIL TILT N GO TRAILER POWER UP/DOWN TRAILER TH22

### 2025 TILT N GO FULL-TILT DECK 22 FT TANDEM AXLE POWER UP/DOWN (14,000LBS GVW) 83" X 22 FT W/ADDITIONAL OPTIONS:

- -L.E.D. LIGHTS, full L.E.D. light package
- -L.E.D. BACKUP LIGHTS backup safely in dark
- -SPARE TIRE MOUNT with locking mechanism to prevent theft