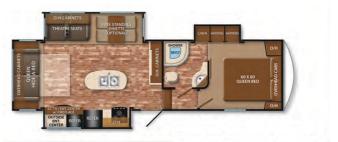

## 2015 GRAND DESIGN REFLECTION 29RS

## SPECIFICATIONS

| Year                | 2015         |
|---------------------|--------------|
| Manufacturer        | GRAND DESIGN |
| Brand               | REFLECTION   |
| Model               | 29RS         |
| Туре                | Fifth Wheel  |
| Status              | PreOwned     |
| Stock #             | 7025B        |
| Financing Available | ✓            |
| Warranty Available  | ✓            |
| Suspension          | N/A          |
| Leveling            | N/A          |
| Exterior Length     | 30.0 ft.     |
| Dry Weight          | N/A lbs.     |
| Sleeping Capacity   | 4 person(s)  |
| Interior Colour     | N/A          |
| Exterior Colour     | N/A          |
| Slideouts           | 3            |
|                     |              |