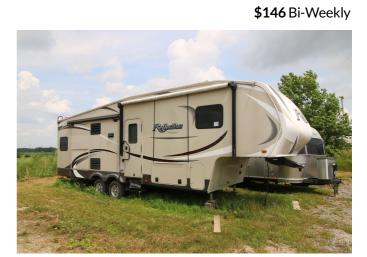

## 2015 GRAND DESIGN REFLECTION 29RS

## SPECIFICATIONS

| Year                | 2015         |
|---------------------|--------------|
| Manufacturer        | GRAND DESIGN |
| Brand               | REFLECTION   |
| Model               | 29RS         |
| Туре                | Fifth Wheel  |
| Status              | PreOwned     |
| Stock #             | 7025B        |
| Financing Available | ✓            |
| Warranty Available  | ✓            |
| Suspension          | N/A          |
| Leveling            | N/A          |
| Exterior Length     | 30.0 ft.     |
| Dry Weight          | N/A lbs.     |
| Sleeping Capacity   | 4 person(s)  |
| Interior Colour     | N/A          |
| Exterior Colour     | N/A          |
| Slideouts           | 3            |
|                     |              |