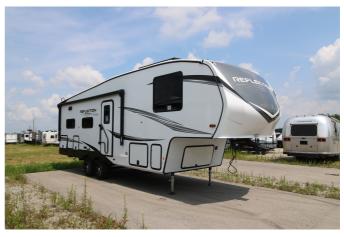

# 2025 GRAND DESIGN REFLECTION 150 SERIES 270BN

## **SPECIFICATIONS**

| Year                | 2025                         |
|---------------------|------------------------------|
| Manufacturer        | GRAND DESIGN                 |
| Brand               | <b>REFLECTION 150 SERIES</b> |
| Model               | 270BN                        |
| Туре                | Fifth Wheel                  |
| Status              | New                          |
| Stock #             | 7644                         |
| Financing Available | ✓                            |
| Warranty Available  | ✓                            |
| Suspension          | N/A                          |
| Leveling            | N/A                          |
| Exterior Length     | 30.0 ft.                     |
| Dry Weight          | N/A lbs.                     |
| Sleeping Capacity   | 4 person(s)                  |
| Interior Colour     | N/A                          |
| Exterior Colour     | N/A                          |
| Slideouts           | 1                            |
|                     |                              |

#### EXTERIOR

- 80% Tint Radius Safety Glass Windows
- 90 Degree Turning Point Pin Box
- 30# LP Bottles (2)
- 30" Radius Entry Door
- Outside Shower
- Factory Installed Roof Ladder • Exterior Cable Hookup (Sidewall)