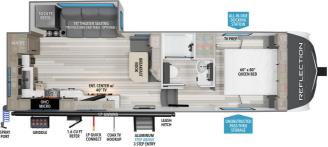

# 2025 GRAND DESIGN REFLECTION 150 SERIES 270BN

## **SPECIFICATIONS**

| Year                | 2025                         |
|---------------------|------------------------------|
| Manufacturer        | GRAND DESIGN                 |
| Brand               | <b>REFLECTION 150 SERIES</b> |
| Model               | 270BN                        |
| Туре                | Fifth Wheel                  |
| Status              | New                          |
| Stock #             | 7644                         |
| Financing Available | ✓                            |
| Warranty Available  | ✓                            |
| Suspension          | N/A                          |
| Leveling            | N/A                          |
| Exterior Length     | 30.0 ft.                     |
| Dry Weight          | N/A lbs.                     |
| Sleeping Capacity   | 4 person(s)                  |
| Interior Colour     | N/A                          |
| Exterior Colour     | N/A                          |
| Slideouts           | 1                            |
|                     |                              |