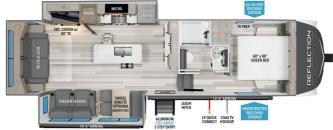

## 2025 GRAND DESIGN REFLECTION 150 SERIES 295RL

## **SPECIFICATIONS**

| Year                | 2025                  |
|---------------------|-----------------------|
| Manufacturer        | GRAND DESIGN          |
| Brand               | REFLECTION 150 SERIES |
| Model               | 295RL                 |
| Туре                | Fifth Wheel           |
| Status              | New                   |
| Stock #             | 7658                  |
| Financing Available | ✓                     |
| Warranty Available  | ✓                     |
| Suspension          | N/A                   |
| Leveling            | N/A                   |
| Exterior Length     | 32.0 ft.              |
| Dry Weight          | N/A lbs.              |
| Sleeping Capacity   | 4 person(s)           |
| Interior Colour     | N/A                   |
| Exterior Colour     | N/A                   |
| Slideouts           | 2                     |
|                     |                       |