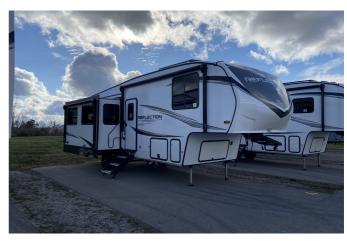

## 2025 GRAND DESIGN REFLECTION 150 SERIES 295RL

## **SPECIFICATIONS**

| Year                | 2025                  |
|---------------------|-----------------------|
| Manufacturer        | GRAND DESIGN          |
| Brand               | REFLECTION 150 SERIES |
| Model               | 295RL                 |
| Туре                | Fifth Wheel           |
| Status              | New                   |
| Stock #             | 7658                  |
| Financing Available | ✓                     |
| Warranty Available  | ✓                     |
| Suspension          | N/A                   |
| Leveling            | N/A                   |
| Exterior Length     | 32.0 ft.              |
| Dry Weight          | N/A lbs.              |
| Sleeping Capacity   | 4 person(s)           |
| Interior Colour     | N/A                   |
| Exterior Colour     | N/A                   |
| Slideouts           | 2                     |
|                     |                       |