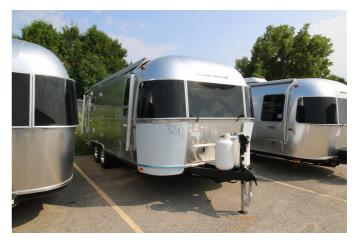

## 2025 AIRSTREAM AIRSTREAM INTERNATIONAL 25FB TWIN with HATCH

## SPECIFICATIONS

| Year                   | 2025                                |
|------------------------|-------------------------------------|
| Manufacturer           | AIRSTREAM                           |
| Brand                  | AIRSTREAM                           |
| Model                  | INTERNATIONAL 25FB TWIN with HATCH  |
| Туре                   | Travel Trailer                      |
| Status                 | New                                 |
| Stock #                | 7599                                |
| Financing<br>Available | ✓                                   |
| Warranty<br>Available  | ✓                                   |
| Suspension             | N/A                                 |
| Leveling               | N/A                                 |
| Exterior Length        | 25.0 ft.                            |
| Dry Weight             | N/A lbs.                            |
| Sleeping Capacity      | 6 person(s)                         |
| Interior Colour        | COASTAL COVE & AQUA<br>ULTRALEATHER |
| Exterior Colour        | ALUMINUM                            |
| Slideouts              | N/A                                 |
|                        |                                     |