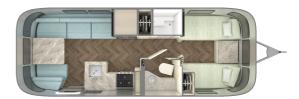

## 2025 AIRSTREAM AIRSTREAM INTERNATIONAL 25FB TWIN with HATCH

## SPECIFICATIONS

| Year                   | 2025                                |
|------------------------|-------------------------------------|
| Manufacturer           | AIRSTREAM                           |
| Brand                  | AIRSTREAM                           |
| Model                  | INTERNATIONAL 25FB TWIN with HATCH  |
| Туре                   | Travel Trailer                      |
| Status                 | New                                 |
| Stock #                | 7599                                |
| Financing<br>Available | ✓                                   |
| Warranty<br>Available  | ✓                                   |
| Suspension             | N/A                                 |
| Leveling               | N/A                                 |
| Exterior Length        | 25.0 ft.                            |
| Dry Weight             | N/A lbs.                            |
| Sleeping Capacity      | 6 person(s)                         |
| Interior Colour        | COASTAL COVE & AQUA<br>ULTRALEATHER |
| Exterior Colour        | ALUMINUM                            |
| Slideouts              | N/A                                 |
|                        |                                     |