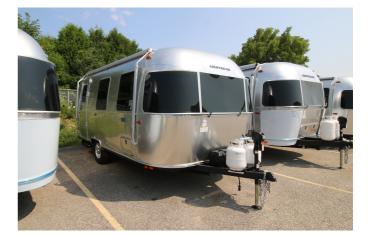

## 2024 AIRSTREAM AIRSTREAM BAMBI 22FB

## SPECIFICATIONS

| Year                | 2024           |
|---------------------|----------------|
| Manufacturer        | AIRSTREAM      |
| Brand               | AIRSTREAM      |
| Model               | BAMBI 22FB     |
| Туре                | Travel Trailer |
| Status              | New            |
| Stock #             | 7608           |
| Financing Available | ✓              |
| Warranty Available  | ✓              |
| Suspension          | N/A            |
| Leveling            | N/A            |
| Exterior Length     | 22.0 ft.       |
| Dry Weight          | N/A lbs.       |
| Sleeping Capacity   | 4 person(s)    |
| Interior Colour     | OCEAN          |
| Exterior Colour     | ALUMINUM       |
| Slideouts           | N/A            |
|                     |                |