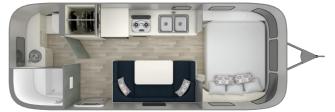

## 2024 AIRSTREAM AIRSTREAM BAMBI 22FB

## SPECIFICATIONS

| Year                | 2024           |
|---------------------|----------------|
| Manufacturer        | AIRSTREAM      |
| Brand               | AIRSTREAM      |
| Model               | BAMBI 22FB     |
| Туре                | Travel Trailer |
| Status              | New            |
| Stock #             | 7608           |
| Financing Available | ✓              |
| Warranty Available  | ✓              |
| Suspension          | N/A            |
| Leveling            | N/A            |
| Exterior Length     | 22.0 ft.       |
| Dry Weight          | N/A lbs.       |
| Sleeping Capacity   | 4 person(s)    |
| Interior Colour     | OCEAN          |
| Exterior Colour     | ALUMINUM       |
| Slideouts           | N/A            |
|                     |                |