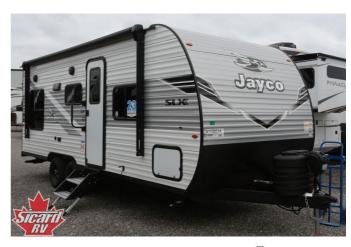

## 2025 JAYCO JAY FLIGHT SLX 210QB

## SELLING FEATURES

Introducing the 2025 Jay Flight SLX 210QB, made by Jayco. The Jay Flight SLX 210QB travel trailer provides you with all of the comforts you need. This travel trailer sleeps up to 6 people. Inside this Jay Flight SLX 210QB, you'll find a four seat bench dinette that converts to another bed for an ...