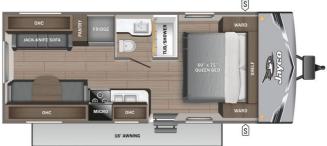

## SELLING FEATURES

Introducing the 2025 Jay Flight SLX 210QB, made by Jayco. The Jay Flight SLX 210QB travel trailer provides you with all of the comforts you need. This travel trailer sleeps up to 6 people. Inside this Jay Flight SLX 210QB, you'll find a four seat bench dinette that converts to another bed for an ...