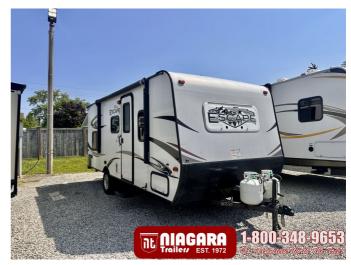

# 2017 K-Z INC. ESCAPE 196S

## **SPECIFICATIONS**

| Year                              | 2017                     |
|-----------------------------------|--------------------------|
| Manufacturer                      | K-Z INC.                 |
| Brand                             | ESCAPE                   |
| Model                             | 196S                     |
| Туре                              | Travel Trailer           |
| Status                            | PreOwned                 |
| Stock #                           | UX7089                   |
| Financing Available               | ✓                        |
| Warranty Available                | ✓                        |
| Suspension                        | N/A                      |
| Leveling                          | N/A                      |
| Exterior Length                   | 22.0 ft.                 |
| Dry Weight                        | 004511                   |
| 21, Wolght                        | 2915 lbs.                |
| Sleeping Capacity                 | 2915 lbs.<br>6 person(s) |
|                                   | 27 20 1.001              |
| Sleeping Capacity                 | 6 person(s)              |
| Sleeping Capacity Interior Colour | 6 person(s)<br>N/A       |