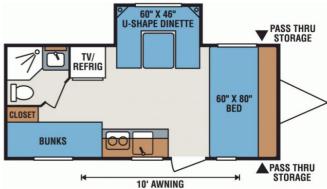

## **SPECIFICATIONS**

| Year                              | 2017                     |
|-----------------------------------|--------------------------|
| Manufacturer                      | K-Z INC.                 |
| Brand                             | ESCAPE                   |
| Model                             | 196S                     |
| Туре                              | Travel Trailer           |
| Status                            | PreOwned                 |
| Stock #                           | UX7089                   |
| Financing Available               | ✓                        |
| Warranty Available                | ✓                        |
| Suspension                        | N/A                      |
| Leveling                          | N/A                      |
| Exterior Length                   | 22.0 ft.                 |
| Dry Weight                        | 004511                   |
| 21, Wolght                        | 2915 lbs.                |
| Sleeping Capacity                 | 2915 lbs.<br>6 person(s) |
|                                   | 27 20 1.001              |
| Sleeping Capacity                 | 6 person(s)              |
| Sleeping Capacity Interior Colour | 6 person(s)<br>N/A       |