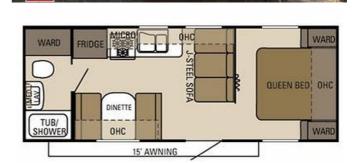

### **SELLING FEATURES**

As-Is Sale. Introducing the 2012 Autumn Ridge 235FB, from Starcraft. The Autumn Ridge 235FB contains everything you will need to make traveling effortless and straightforward. This travel  $trailer \, sleeps \, up \, to \, 6 \, people. \, Inside \, the \, Autumn \, Ridge \, 235FB, you \, will \, find \, a \, four \, seat \, bench \, dinette \, that \, co... \, and \, co... \, and \, co... \, are the autumn \, Ridge \, 235FB, you \, will \, find \, a \, four \, seat \, bench \, dinette \, that \, co... \, and \, co... \, are the autumn \, Ridge \, 235FB, you \, will \, find \, a \, four \, seat \, bench \, dinette \, that \, co... \, are the autumn \, Ridge \, 235FB, you \, will \, find \, a \, four \, seat \, bench \, dinette \, that \, co... \, are the autumn \, Ridge \, 235FB, you \, will \, find \, a \, four \, seat \, bench \, dinette \, that \, co... \, are the autumn \, Ridge \, 235FB, you \, will \, find \, a \, four \, seat \, bench \, dinette \, that \, co... \, are the autumn \, Ridge \, 235FB, you \, will \, find \, a \, four \, seat \, bench \, dinette \, that \, co... \, are the autumn \, Ridge \, 235FB, you \, will \, find \, a \, four \, seat \, bench \, dinette \, that \, co... \, are the autumn \, Ridge \, 235FB, you \, will \, find \, a \, four \, seat \, bench \, dinette \, that \, co... \, are the autumn \, Ridge \, 235FB, you \, will \, find \, a \, four \, seat \, bench \, dinette \, four \, bench \, are the autumn \, Ridge \, 235FB, you \, will \, find \, a \, four \, seat \, bench \, are the autumn \, Ridge \, 235FB, you \, are the autumn \, Ridge \, 235FB, you \, are the autumn \, Ridge \, 235FB, you \, are the autumn \, Ridge \, 235FB, you \, are the autumn \, Ridge \, 235FB, you \, are the autumn \, Ridge \, 235FB, you \, are the autumn \, Ridge \, 235FB, you \, are the autumn \, Ridge \, 235FB, you \, are the autumn \, Ridge \, 235FB, you \, are the autumn \, Ridge \, 235FB, you \, are the autumn \, Ridge \, 235FB, you \, are the autumn \, Ridge \, 235FB, you \, are the autumn \, Ridge \, 235FB, you \, are the autumn \, Ridge \, 235FB, you \, are the autumn \, Ridge \, 235FB, you \, are the autumn \, Ridge \, 235FB, you \, are the autumn \, Ridge \, 235FB, you \, are the autumn \, Ridge \, 235FB, you \, are the autumn \, Ridge \, 235FB, you \, are the autumn \, Ridge \, 235FB, you \, are the autumn \, Ridge \, 235FB, you \, are the autumn \, Ridge \, 235FB, you \, are the$ 

### **OPTIONS & EQUIPMENT**

- FRONT POWER TONGUE JACK
- ROOF LADDER
- SPARE TIRE
- QUEEN BED
- JACK-KNIFE SOFA
- FOUR SEAT BENCH DINETTE
- MICROWAVE
- OVEN
- 3-BURNER STOVE TOP
- POWERAWNING

Powered by focusRV