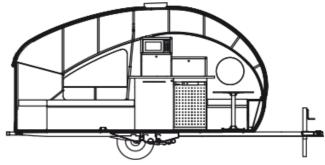

## 2025 SAFARI CONDO ALTO R1723 - For Viewing Only

## **SPECIFICATIONS**

| SFECII ICATIONS     |                                 |
|---------------------|---------------------------------|
| Year                | 2025                            |
| Manufacturer        | SAFARI CONDO                    |
| Brand               | ALTO                            |
| Model               | R1723 - For Viewing Only        |
| Туре                | Travel Trailer                  |
| Status              | New                             |
| Stock #             | 6999                            |
| Financing Available | ✓                               |
| Warranty Available  | ✓                               |
| Suspension          | N/A                             |
| Leveling            | N/A                             |
| Exterior Length     | 17.0 ft.                        |
| Dry Weight          | N/A lbs.                        |
| Sleeping Capacity   | 3 person(s)                     |
| Interior Colour     | SMOKED PEAR/ CONCRETE/ BLUE SKY |
| Exterior Colour     | SILVER                          |
| CIT I               | N/A                             |
| Slideouts           | IN/A                            |