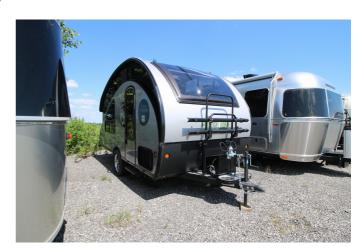

## 2025 SAFARI CONDO ALTO R1723 - For Viewing Only

## **SPECIFICATIONS**

| SFECII ICATIONS     |                                 |
|---------------------|---------------------------------|
| Year                | 2025                            |
| Manufacturer        | SAFARI CONDO                    |
| Brand               | ALTO                            |
| Model               | R1723 - For Viewing Only        |
| Туре                | Travel Trailer                  |
| Status              | New                             |
| Stock #             | 6999                            |
| Financing Available | ✓                               |
| Warranty Available  | ✓                               |
| Suspension          | N/A                             |
| Leveling            | N/A                             |
| Exterior Length     | 17.0 ft.                        |
| Dry Weight          | N/A lbs.                        |
| Sleeping Capacity   | 3 person(s)                     |
| Interior Colour     | SMOKED PEAR/ CONCRETE/ BLUE SKY |
| Exterior Colour     | SILVER                          |
| CIT I               | N/A                             |
| Slideouts           | IN/A                            |