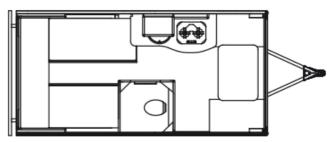

## 2025 SAFARI CONDO ALTO R1723 - For Viewing Only

## **SPECIFICATIONS**

| SFECII ICATIONS     |                                 |
|---------------------|---------------------------------|
| Year                | 2025                            |
| Manufacturer        | SAFARI CONDO                    |
| Brand               | ALTO                            |
| Model               | R1723 - For Viewing Only        |
| Туре                | Travel Trailer                  |
| Status              | New                             |
| Stock #             | 6999                            |
| Financing Available | ✓                               |
| Warranty Available  | ✓                               |
| Suspension          | N/A                             |
| Leveling            | N/A                             |
| Exterior Length     | 17.0 ft.                        |
| Dry Weight          | N/A lbs.                        |
| Sleeping Capacity   | 3 person(s)                     |
| Interior Colour     | SMOKED PEAR/ CONCRETE/ BLUE SKY |
| Exterior Colour     | SILVER                          |
| CIT I               | N/A                             |
| Slideouts           | IN/A                            |